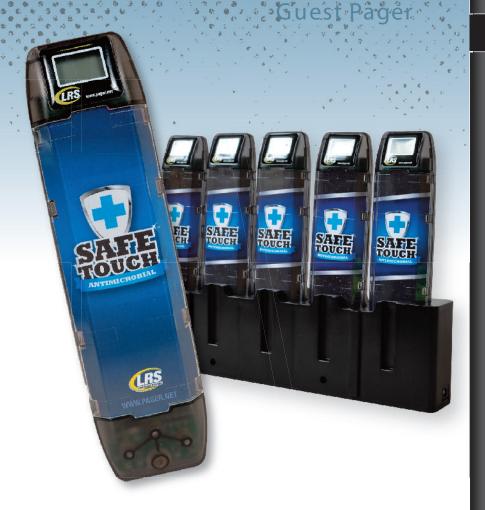

## **SAFETOUCH**<sup>TM</sup>

## THE ANTIBACTERIAL GUEST PAGER

Long Range Systems is proud to offer the newest addition to our paging line - SafeTouch. This handheld ANTIMICROBIAL pager prevents passing germs by killing them instantly on contact.

## **FEATURES & BENEFITS**

- Antimicrobial Fights germs
- Customizable Ad Insert Drives sales
- UHF Signal Provides extreme signal range 400-470 MHz
- Rechargeable Simple slot charge system
- Continuous Alert Ensures guests receive their notification
- Ergonomic Design Easy to hold - .75" x 1.75" x 6"
- Economical Competitively priced

## CHARGING

- Each charger bank holds 5 pagers
- Banks can be combined to charge multiple pagers
- Charger can be wall or counter mounted

TOBO Cash and Paging Systems GmbH Grover Straße 11, 31552 Rodenberg www.lrs-pager.de Telefon: 05723 916168 Telefax: 05723 916167 vertrieb@lrs-pager.de